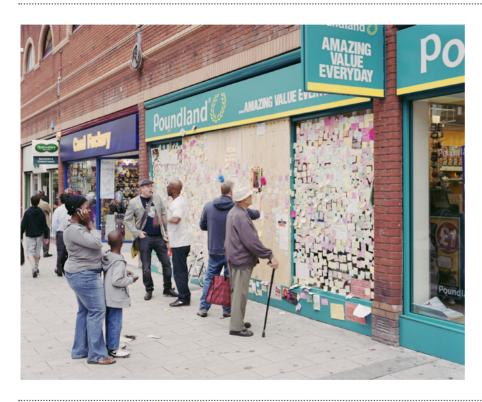

Thursday 24 May, 5.30-7.30pm

The exhibition will showcase new work from Simon Roberts considering the economic, and social effects of the recent UK recession. A participatory space will be set up alongside the exhibition where visitors will be invited to share their thoughts and experiences.